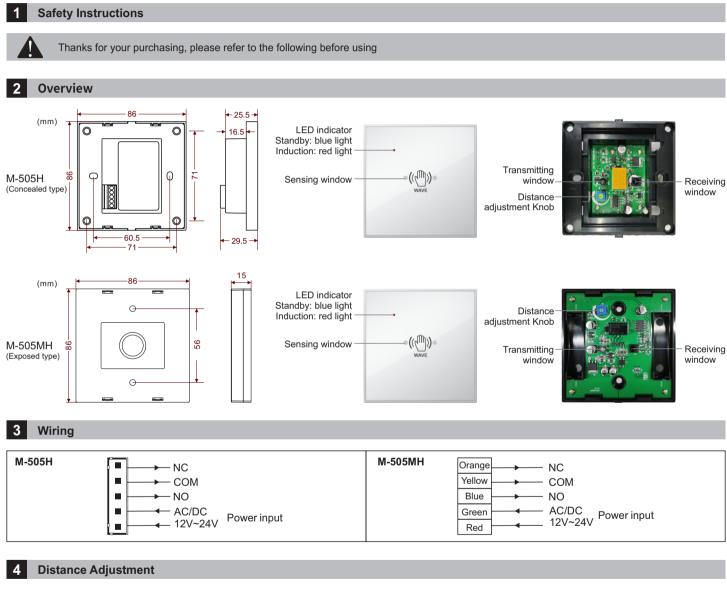

## 3cm 30cm

Clockwise direction adjustment, distance becomes more far, counterclockwise direction adjustment, distance becomes more near. The max sensing distance is 30cm.

## 5 Technical Parameters

| Power input:        | AC/DC 12~24V                  | Infrared modulation frequency: | 38KHz               |
|---------------------|-------------------------------|--------------------------------|---------------------|
| Static current:     | 505H: 6.6mA/505MH: 6mA(DC12V) | Response time:                 | 30ms                |
| Action current:     | 505H: 46mA/505MH: 36mA(DC12V) | Output holding time:           | 100ms               |
| Relay output:       | NO/NC                         | Work environment:              | -42°C~45°C,10~90%RH |
| Relay connect capac | ity: 1A 24V DC                | Dimension:                     | 86x86mm(panel)      |