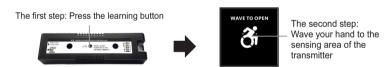

- This product is self-learning code type, the transmitter code must be learned to this controller before use, can learn up to 20 transmitters.
- Learning method: Press the receiver's learning button, the blue indicator is on, enter the learning state. At this time, wave your hand and sensing the transmitter, the blue indicator of the receiver will flash three times, then learning successfully. After 5 seconds, it will automatically return to the standby state.
- Delete method: Press and hold the learning button for 5 seconds, the blue light flashes quickly, all codes will be deleted.(Every code can't be deleted individually)