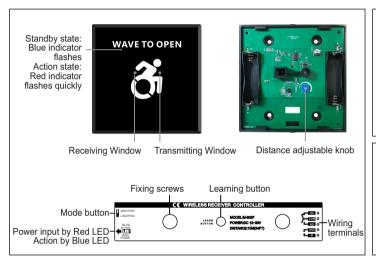

#### 2 Product Overview

DC12-30+

RED

#### 3 Sensing distance adjustment and match method

Clockwise direction adjustment, distance becomes more far, counterclockwise direction adjustment, distance becomes more near. The max sensing distance is 30cm.

- This product is self-learning code type, the transmitter code must be learned to this controller before use, can learn up to 20 transmitters.
- Learning method: Press the receiver's learning button, the blue indicator is on, enter the learning state. At this time, wave your hand and sensing the transmitter, the blue indicator of the receiver will flash three times, then learning successfully. After 5 seconds, it will automatically return to the standby state.
- Delete method: Press and hold the learning button for 5 seconds, the blue light flashes quickly, all codes will be deleted.(Every code can't be deleted individually)

## 4 Output state selection

- ① M If in the M position, it is inching output. Each time the transmitter senses, it will output a door opening signal of about 1.5S. L Most choose this mode.
- ② M If in the L position, it is holding output, the output signal is kept. Each time the transmitter senses, the output state will change once.