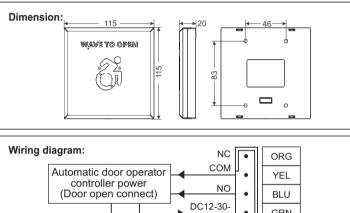

## 5 Technical Parameter

| Wireless receiver       |                      | Power supply:         | 3V(2pcs 1.5V AA batteries)         |
|-------------------------|----------------------|-----------------------|------------------------------------|
| Power supply:           | AC/DC 12-30V         | Standby current:      | ≤80µA                              |
| Static current:         | 34mA (DC 12V power)  | Transmitting current: | 10mA                               |
| Action current:         | 62mA (DC 12V power)  | Batteries life:       | 200 times everyday, about 450 days |
| Relay connect capacity: | 1A DC24V             | Receiver sensitivity: | -95dbm                             |
| Connect holding time:   | 1.5 seconds          | Sensing distance:     | 0-30 cm                            |
| Dimension:              | 110(L)x30(W)x15(H)mm | Launch distance:      | about 30 meters                    |
| Transmitter             |                      | Dimension:            | 115(L)x115(W)x20(H)mm              |