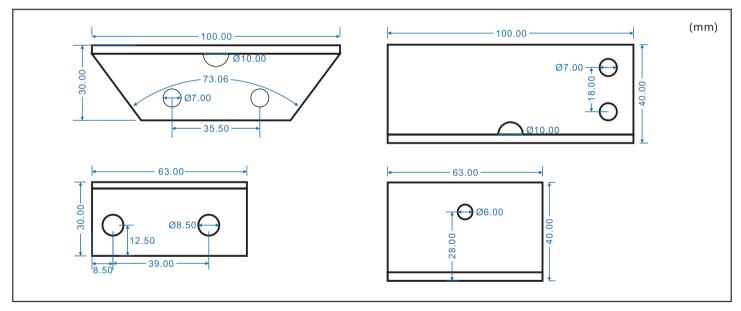

#### 4 Parameter

| Input voltage:   | 12DC (DC 24V can be selected) |
|------------------|-------------------------------|
| Working current: | 12V/174mA 24V / 87mA          |
| Tension force:   | 60Kg(130Lbs)straight tension  |
| Surface process: | Chromium plating process      |
|                  |                               |

| Operating temperature: | -20~55°C                          |
|------------------------|-----------------------------------|
| Operating humidity:    | 0~90%                             |
| Lock body part:        | Lock body part: Ø50 x 35(H) mm    |
| Lock magnetic part:    | Lock magnetic part: Ø50 x 9(H) mm |