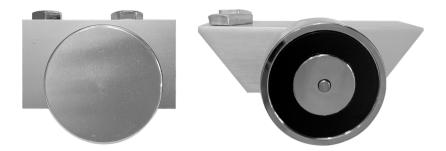

# **Operation Instructions**

## M-213D Magnetic Lock For Automatic Door



#### 1 Safety Instruction



Thank you very much for purchasing this product. In order to use this product correctly, please read this operation manual carefully before using it.

#### 2 Overall Characteristics

- It is equipped with automatic door access control system, can install to the various automatic doors in any occasions.
- Designed for automatic door access control lock function, and equipped with automatic door guide rail special fixed bracket.
- Small size, easy to install, and used with automatic door open and close function with good.

### 3 Product Overview





#### 4 Parameter

| Input voltage:   | 12DC (DC 24V can be selected) |
|------------------|-------------------------------|
| Working current: | 12V/174mA 24V / 87mA          |
| Tension force:   | 60Kg(130Lbs)stra