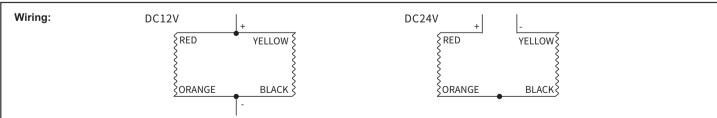

#### 4 Parameter

| Input voltage:   | 12DC (DC 24V can be selected) |
|------------------|-------------------------------|
| Working current: | 12V/174mA 24V / 87mA          |
| Tension force:   | 60Kg(130Lbs)straight tension  |
| Surface process: | Chromium plating process      |
|                  |                               |