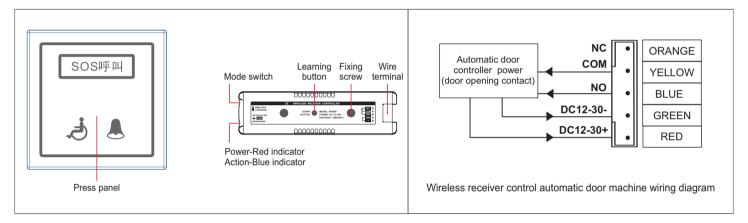

#### 3 Matching Methods

- This product with self-learning code design, the transmitter code must be learned into the controller before use it. Up to 20pcs transmitters can be learned.
- Learning method: Press the receiver's learning button, blue indicator is on, enter the learning state. Then press the transmitter's learning button, blue indicator flashes twice, learning successfully. System will return to the standby state after 5 seconds.

#### 4 Output status selection

- If the switch is in M position, it's inching output, each time you press the transmitter, it will output a door opening signal about 1.5 seconds.
- ② M If the switch is in L position, it's holding output, output signal is maintained. Each time you press the transmitter, the output state will changed.
- Normally open function in the M state: In M state, press and hold the transmitter for ten seconds, then release it when the LED indicator flashes, entering the normally open state. When press the transmitter again, exit the normal state.