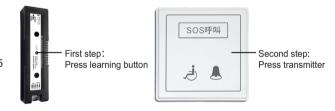

#### 3 Matching Methods

- This product with self-learning code design, the transmitter code must be learned into the controller before use it. Up to 20pcs transmitters can be learned.
- Learning method: Press the receiver's learning button, blue indicator is on, enter the learning state. Then press the transmitter's learning button, blue indicator flashes twice, learning successfully. System will return to the standby state after 5 seconds.