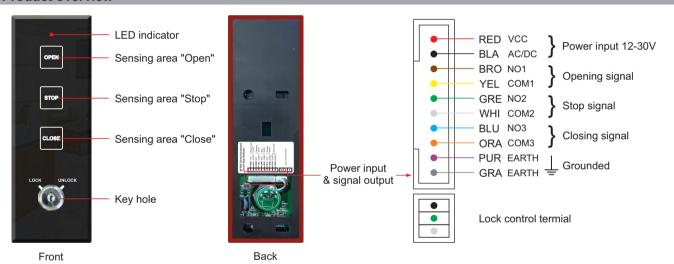

## 2 Product overview

#### 3 Function instructions

- 1, LED indicator: When you touch the "OPEN" "CLOSE" "STOP" sensing area, the LED indicator is on.
  2, Sensing: In standby state, touch the "OPEN" "CLOSE" "STOP" sensing area, the corresponding signal pin NOx, COMx will output a short circuit signal for 1 second.

Remarks: If the power supply interference is too large, it may cause distortion of the induction sensitivity, which can be equipped with a common mode inductor for suppression.