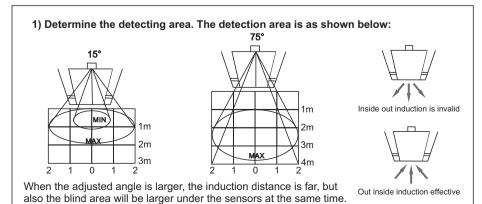

## 4 Adjustment

## 3) Detection direction adjustment (Front and rear directions can be adjusted flexibly)

Adjusting angle of Plane antenna to get different detection distance and range.

#### NOTE

The factory default is 45 degrees. All the parameters above are only for reference, detection height is 2.8m. Detection range will be different because of the making material of door and ground, please adjust the sensitivity by the knob mentioned above.