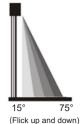

## 3) Detection direction adjustment (Front and rear directions can be adjusted flexibly)

Adjusting angle of Plane antenna to get different detection distance and range.

#### NOTE

The factory default is 45 degrees. All the parameters above are only for reference, detection height is 2.8m. Detection range will be different because of the making material of door and ground, please adjust the sensitivity by the knob mentioned above.