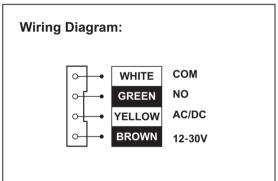

### 7 Parameter

| Technology: Microwave & Microwave processor                               | Output connection point: Normally open   |  |
|---------------------------------------------------------------------------|------------------------------------------|--|
| Emission frequency: 24.125GHz                                             | Output connect capacity: 120mA/60V       |  |
| Emission power: <20dBm EIRP                                               | Standby current: 22mA(DC12Vpower supply) |  |
| Emission frequency density: <5mW/cm²                                      | Action current: 24mA(DC12Vpower supply)  |  |
| Maximum mounting height: 4000mm                                           | Output time: 1s                          |  |
| Induction adjustment Angle: 15°~75°(vertical)                             | Cable length: 2.5m                       |  |
| Detection Mode: Unidirectional movement                                   | Temperature: -20°C~+55°C                 |  |
| Minimum detection speed: 5cm/s(Along the longitudinal axis of the sensor) | Power voltage: AC/DC12~30V               |  |
| Detection range(Mounting height 2.8m): 4(W)x3(D)                          | Dimension: 55(L)×40(W)×30(H)mm           |  |