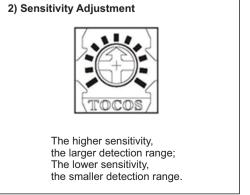

## 4 Adjustment

#### NOTE

The factory default is 45 degrees. All the parameters above are only for reference, detection height is 2.8m. Detection range will be different because of the making material of door and ground, please adjust the sensitivity by the knob mentioned above.