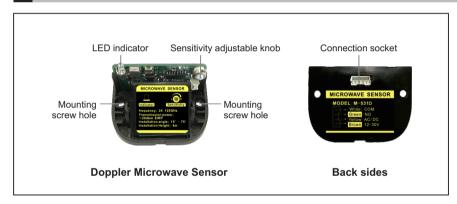

# M-531D Unidirectional Mini Microwave Sensor



## 1 Safety instruction



Thanks so much for your purchasing, please read this instruction before using

## 2 Product Overview





## 3 Product Dimension







## 4 Adjustment





## 3) Detection direction adjustment (Front and rear directions can be adjusted flexibly)

Adjusting angle of Plane antenna to get different detection distance and range.

#### NOTE

The factory default is 45 degrees. All the parameters above are only for reference, detection height is 2.8m. Detection range will be different because of the making material of door and ground, please adjust the sensitivity by the knob mentioned above.





## 5 Installation Precautions



Position should be fixed tightly to avoid vibrating



Sensors should not be placed behind the shield.



Moving object should be avoided



Fluorescent should be avoided



Do not touch directly, ESD Protection is necessary

## 6 Troubleshooting

| Symptom