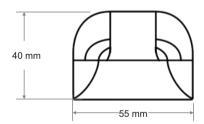

## 3 Product Dimension

### 7 Parameter

| Technology: Microwave & Microwave processor                               | Output connection point: Normally open   |  |
|---------------------------------------------------------------------------|------------------------------------------|--|
| Emission frequency: 24.125GHz                                             | Output connect capacity: 120mA/60V       |  |
| Emission power: <20dBm EIRP                                               | Standby current: 22mA(DC12Vpower supply) |  |
| Emission frequency density: <5mW/cm²                                      | Action current: 24mA(DC12Vpower supply)  |  |
| Maximum mounting height: 4000mm                                           | Output time: 1s                          |  |
| Induction adjustment Angle: 15°~75°(vertical)                             | Cable length: 2.5m                       |  |
| Detection Mode: Unidirectional movement                                   | Temperature: -20°C~+55°C                 |  |
| Minimum detection speed: 5cm/s(Along the longitudinal axis of the sensor) | Power voltage: AC/DC12~30V               |  |
| Detection range(Mounting height 2.8m): 4(W)x3(D)                          | Dimension: 55(L)×40(W)×30(H)mm           |  |