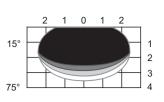

## 3 Product Dimension

### 7 Parameter

| Technology: Microwave & Microwave processor                               | Output connection point: Normally open   |  |
|---------------------------------------------------------------------------|------------------------------------------|--|
| Emission frequency: 24.125GHz                                             | Output connect capacity: 120mA/60V       |  |
| Emission power: <20dBm EIRP                                               | Standby current: 22mA(DC12Vpower supply) |  |
| Emission frequency density: <5mW/cm²                                      | Action current: 24mA(DC12Vpower supply)  |  |
| Maximum mounting height: 4000mm                                           | Output time: 1s                          |  |
| Induction adjustment Angle: 15°~75°(vertical)                             | Cable length: 2.5m                       |  |
| Detection Mode: Unidirectional movement                                   | Temperature: -20°C~+55°C                 |  |
| Minimum detection speed: 5cm/s(Along the longitudinal axis of the sensor) | Power voltage: AC/DC12~30V               |  |
| Detection range(Mounting height 2.8m): 4(W)x3(D)                          | Dimension: 55(L)×40(W)×30(H)mm           |  |