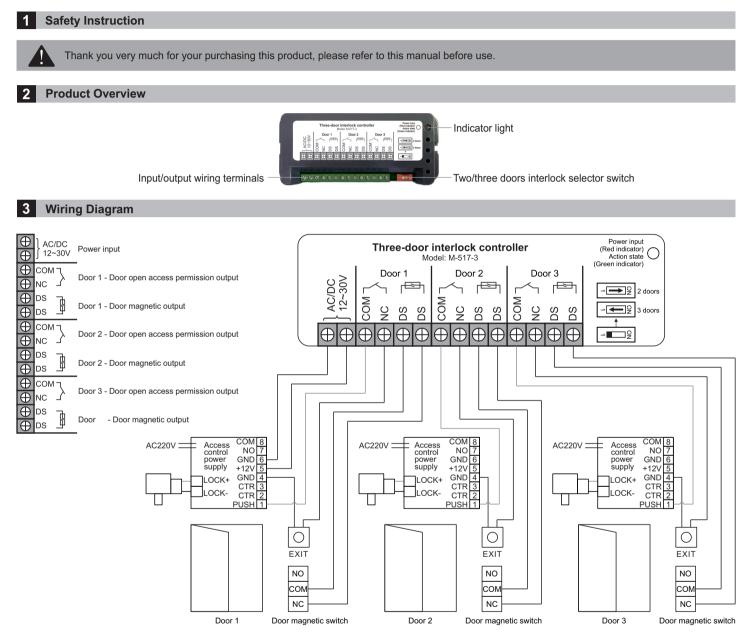

## M-517-3 Three-door Interlock Controller

Interlock realization: In standby state, the door opening permission output relay is connected, the automatic door's two door open signal line is connected normally, any door can be opened; When a door is opened, the door magnetic signal detects that the door is opened, the door opening permission relay is disconnected, and one of the two automatic door opening signals is disconnected and cannot normally open the door until the door is closed; The door opening permission relay is connected again, and it is back to normal standby state, any door can be opened.

## Note: If only use 2 doors interlock function, please change the DIP switch to ON position and connect it to door 1 and door 2 position.

| 4 Technical Parameters |                      |
|------------------------|----------------------|
| Power supply:          | AC/DC 12-30V         |
| Static current:        | 23.5mA(DC 12V power) |
| Action current:        | 85mA(DC 12V power)   |
| Dimension:             | 136(L)x56(W)x29(H)mm |
|                        |                      |