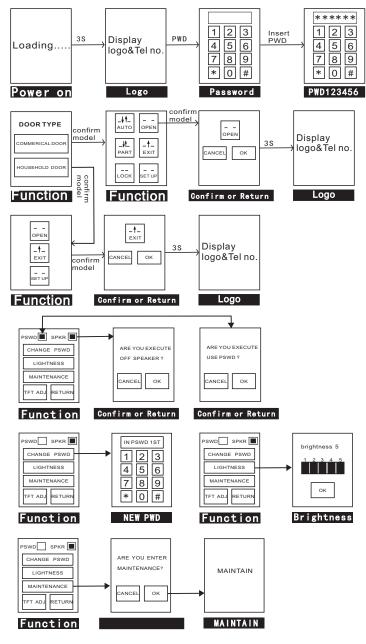

## 4 Function switch

Power on, displaying Loading... 3 2 1

After starting, enter into standby system. No operation within 3S will displays screen protection.

#### Under standby system: With & without password operation.

- 1. With password operation: touch the LCD screen, to display the current model. and then enter password window.(Input\* to delete wrong password)
- 2. Without password operation: touch the LCD screen, to enter function switch system directly.

Input correct password to enter function switch system.

Enter function switch system, choose the function which needed and press OK to confirm.Or Press CANCEL to return.

The controller will output corresponding Resistivity, screen display corresponding function and get back to standby system within 2S.

### 5 Dial switch setting

TEL NO. displaying:Make the dial switch 1 to position 1. Standby system with Tel no.

Tel No. displaying: Make the dial switch 1 to NO position ,standby system without tel no