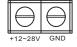

## 6 Wiring

#### 7 Parameters

Input voltage:DC12-28V Function switch:5 ranges Apperance:86\*86(panel) Display Screen:TFT True Color 15\*45mm Electric current less than 53 mA Touch screen 2.8 inch