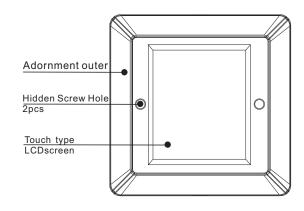

# **Operation Instruction**

## M-246 Five-function LCD Touch Switch

Make your choice .....



## 1 Safety Instruction



Thanks for your purchasing, please refer to the following before using.

## 2 Over-all Character

- This product is unidirectional command switch for automatic door accessory using.

  Manually issue automatic/exit/lock/open/partial instructions to switch functions.
- With TFT true Color 2.8 Inch Displaying Screen, corresponding instruction visually on different occasion.
- Operation of funtion switch can be with/without Password
- With 86 size panel design, easy for installation.

## 3 Over-view



## 4 Function switch

Power on, displaying Loading... 3 2 1

After starting, enter into standby system. No operation within 3S will displays screen protection.

#### Under standby system: With & without password operation.

- 1. With password operation: touch the LCD screen, to display the current model. and then enter password window.(Input\* to delete wrong password)
- 2. Without password operation: touch the LCD screen, to enter function switch system directly.

Input correct password to enter function switch system.

Enter function switch system, choose the function which needed and press OK to confirm.Or Press CANCEL to return.

The controller will output corresponding Resistivity, screen display corresponding function and get back to standby system within 2S.



### 5 Dial switch s