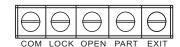

## 2 Over-all Character

- This product is unidirectional command switch for automatic door accessory using.

  Manually issue automatic/exit/lock/open/partial instructions to switch functions.
- With TFT true Color 2.8 Inch Displaying Screen, corresponding instruction visually on different occasion.
- Operation of funtion switch can be with/without Password
- With 86 size panel design, easy for installation.

## 3 Over-view