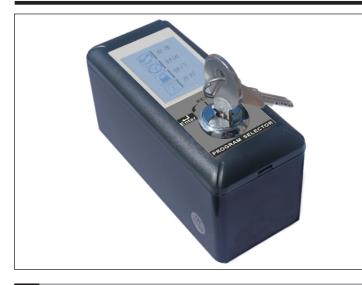

### 3 **All-over Character**

Designed for automatic revolving door, select working mode by key.

- Function switching easy with key operation.
- With TFT true color display, working mode can be shown on LCD screen.
- Designed with Delicate appearance, easy for different installations.