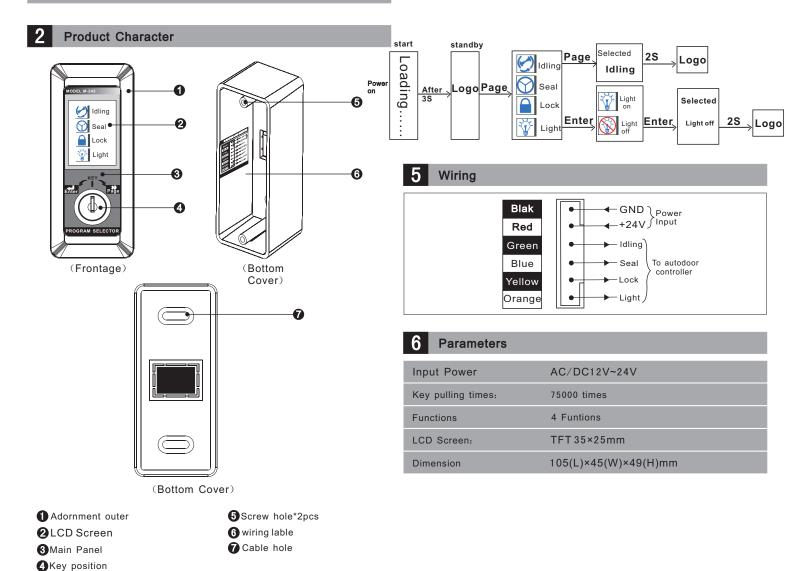

#### 4 **Funtion switch**

Product with 3 position:

Enter : Confirm funtion Key: Standby position Page : Function Selection

- Power on, displaying loading3 2 1, after starting, enter into standby system, display logo on display screen.
- Key turns to Page, Buzzer will click "Dee"sound, enter into function selection page, Select the correct function and turns to ENTER. Buzzer will click long sound to confirm function.

Note:In standby system, key turns to Enter ,buzzer will click "Dee Dee"sound for Invalid operation. Pls refer to below