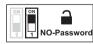

**NOTE:** This user password should be saved properly, when switching the functions, you need to enter it again; If the password is forgotten, please restore to factory default initial password 1111.

Gear switching without password, dail switch SW2 turn to "NO" terminal

#### Switching the gear without password:

Directly press the key 1 and 2, switch to your needed function, then press the key 1 and 2 to confirm, or wait 2s for the system to automatically confirm the current selected function gear.