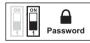

### 4 Mode switching and function setting

Function switching need password, dail switch SW2 turn to "1" terminal

#### Function switching:

Press and hold the key 1 and 2 for 5s at the same time, then hear a buzzer, input the 4-digit operation password(initial password 1111), and press key 1 and 2, enter the system programming state. Through key 1 and 2 to choose the function gear, then press and hold the key 1 and 2 or wait 2 seconds, the system will confirm to the current selected function automatically.