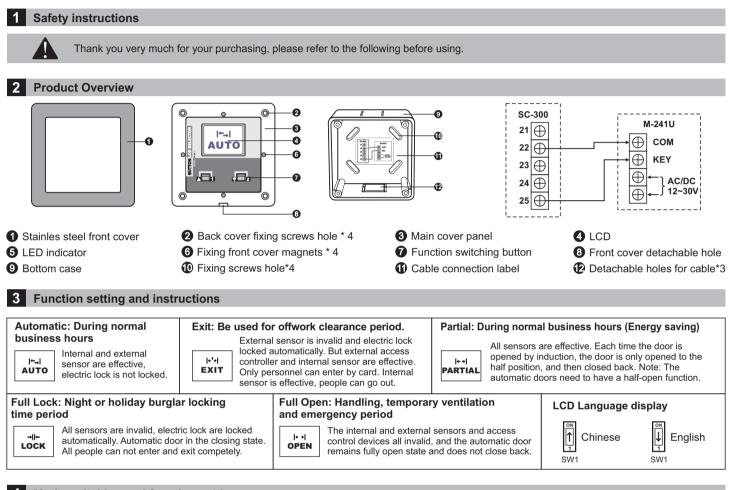

# **Operation Instructions**

## M-241U Five Levels LCD Button Switch





### 4 Mode switching and function setting



Function switching need password, dail switch SW2 turn to "1" terminal

#### Function switching:

Press and hold the key 1 and 2 for 5s at the same time, then hear a buzzer, input the 4-digit operation password(initial password 1111), and press key 1 and 2, enter the system programming state. Through key 1 and 2 to choose the function gear, then press and hold the key 1 and 2 or wait 2 seconds, the system will confirm to the current selected function automatically.

#### Restore the factory default password:

5 Technical parameter

Open the back cover and power on, press the key 1 or 2, switch the dial switch on the circuit board to ON state and then back to 1 terminal, all LED indicators on the panel will flashes twice, and the password is re