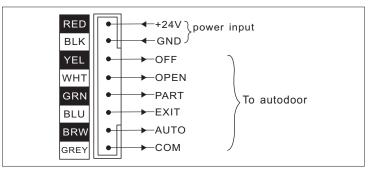

NBO product, please refer to the following instruction before using.

## **Product Over-view**



(Pedestal)

#### 3 **Product Feature**

- This product is unidirectional command switch for automatic door accessory using. Manually issue automatic/exit /lock/open/partial instructions to switch functions.
- Displaying corresponding instruction visually on different occasion.
- With TFT true color liquid display, special design with bottom panel, convenient for different installation.
- Adopt wide voltage to connect different power supply with autodoor controllers.

### 4 **Function Exchange**

This product is unidirectional command switch for automatic door accessory using. Manually issue automatic/exit /lock/open/partial instructions to switch functions.















## 6 Wiring Diagram



## Parameter

| Input Power             | AC/DC18V~36V     |
|-------------------------|------------------|
| Mechanical working life | over 75000 times |
| Functions               | 5ranges          |
| Display Screen          | TFT36×25mm       |
| Dimension               | 110×50×50mm      |
| Hole Dimension          | 105×45×41mm      |

Front Clip **2**LCD Dispay Screen 3 Main Panel 4 Function exchange key

Screw fixing hole\*2pcs 6 Wiring Label Cable Hole