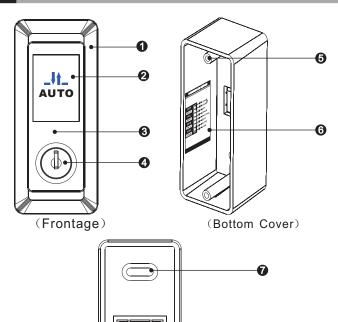

## **Product Over-view**

(Pedestal)

Front Clip **2**LCD Dispay Screen 3 Main Panel 4 Function exchange key

Screw fixing hole\*2pcs 6 Wiring Label Cable Hole