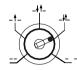

tructions.
- The lock core is made by new technology, with stable force and durable spring elasticity.
- The key turns feel excellent, function switch is easy to operate.
- Long and narrow switch panel design, equipped with special bottom box for easy installation in various occasions.
- Delicated and pretty appearance, and it is helpful to enhance the overall quality of the automatic door machine.

#### 3 Product Overview



- 1 Cover shell
- 2 Main panel film
- 3 Function exchange key
- 4 Screw fixing holes x 2
- ⑤ Input and output socket



#### 4 Function instruction

Total of five functions, according to the location of key switching, sent to the main controller of automatic door with Automatic, Exit, Partial open, Lock, Full open etc five function instructions.



Automatic



Exit



Partial open



Lock



Full open

#### 5 Parameter

Functions: 5 ranges

Mechanical working life: over 75000 times Dimension: 105×45×49 mm (panel)

#### 6 Packing list

■ Switch \*1

- Key \*2
- Instructions \*1
- Wiring (2.0 6pin) \*1