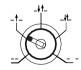

tion instructions.
- The lock core is made by new technology, with stable force and durable spring elasticity.
- The key turns feel excellent, function switch is easy to operate.
- Long and narrow switch panel design, equipped with special bottom box for easy installation in various occasions.
- Delicated and pretty appearance, and it is helpful to enhance the overall quality of the automatic door machine.

#### 3 Product Overview



- 1 Cover shell
- 2 Main panel film
- 3 Function exchange key
- 4 Screw fixing holes x 2
- ⑤ Input and output socket



#### 4 Function instruction

Total of five functions, according to the location of key switching, sent to the main controller of automatic door with Automatic, Exit, Partial open, Lock, Full open etc five function instructions.



Automatic



Exit



Partial open



Lock



Full open

#### 5 Parameter

Functions: 5 ranges

Mechanical working life: over 75000 times Dimension: 105×45×49 mm (panel)

#### 6 Packing list

■ Switch \*1

- Key \*2
- Instructions \*1
- Wiring (2.0 6pin) \*1