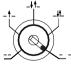

re is made by new technology, with stable force and durable spring elasticity.
- The key turns feel excellent, function switch is easy to operate.
- Long and narrow switch panel design, equipped with special bottom box for easy installation in various occasions.
- Delicated and pretty appearance, and it is helpful to enhance the overall quality of the automatic door machine.

#### 3 Product Overview



- 1 Cover shell
- 2 Main panel film
- 3 Function exchange key
- 4 Screw fixing holes x 2
- ⑤ Input and output socket



#### 4 Function instruction

Total of five functions, according to the location of key switching, sent to the main controller of automatic door with Automatic, Exit, Partial open, Lock, Full open etc five function instructions.



Automatic



Exit



Partial open



Lock



Full open

#### 5 Parameter

Functions: 5 ranges

Mechanical working life: over 75000 times Dimension: 105×45×49 mm (panel)

#### 6 Packing list

■ Switch \*1

- Key \*2
- Instructions \*1
- Wiring (2.0 6pin) \*1