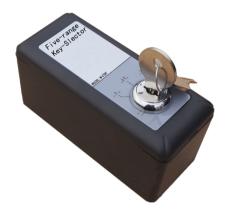

## M-232E Five-Range Key Selector

### 2 Overall Characteristics

- Designed for use with automatic door, send to the main controller of automatic door with Automatic, Exit, Partial open, Lock, Full open five function instructions.
- The lock core is made by new technology, with stable force and durable spring elasticity.
- The key turns feel excellent, function switch is easy to operate.
- Long and narrow switch panel design, equipped with special bottom box for easy installation in various occasions.
- Delicated and pretty appearance, and it is helpful to enhance the overall quality of the automatic door machine.