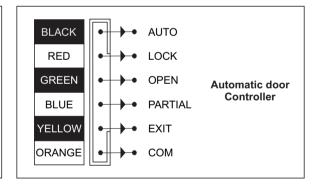

#### 4 Function instruction

Total of five functions, according to the location of key switching, sent to the main controller of automatic door with Automatic, Exit, Partial open, Lock, Full open etc five function instructions.

Automatic

Exit

Partial open

Lock

Full open