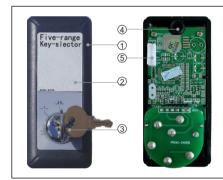

#### 3 Product Overview

- 1 Cover shell
- 2 Main panel film
- 3 Function exchange key
- 4 Screw fixing holes x 2
- ⑤ Input and output socket