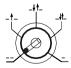

lock core is made by new technology, with stable force and durable spring elasticity.
- The key turns feel excellent, function switch is easy to operate.
- Long and narrow switch panel design, equipped with special bottom box for easy installation in various occasions.
- Delicated and pretty appearance, and it is helpful to enhance the overall quality of the automatic door machine.

#### 3 Product Overview



- 1 Cover shell
- 2 Main panel film
- 3 Function exchange key
- 4 Screw fixing holes x 2
- ⑤ Input and output socket



#### 4 Function instruction

Total of five functions, according to the location of key switching, sent to the main controller of automatic door with Automatic, Exit, Partial open, Lock, Full open etc five function instructions.



Automatic



Exit



Partial open



Lock



Full open

#### 5 Parameter

Functions: 5 ranges

Mechanical working life: over 75000 times Dimension: 105×45×49 mm (panel)

#### 6 Packing list

■ Switch \*1

- Key \*2
- Instructions \*1
- Wiring (2.0 6pin) \*1