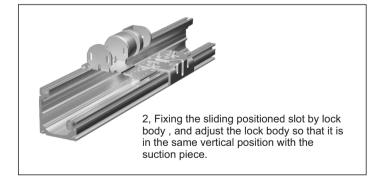

#### 3 Installation and Adjustment

1, Fixing the location holes of the bracket by the suction piece, if the magnetic lock part is not matched with the suction piece, please loosen the suction piece and install it to other side of the bracket to match.