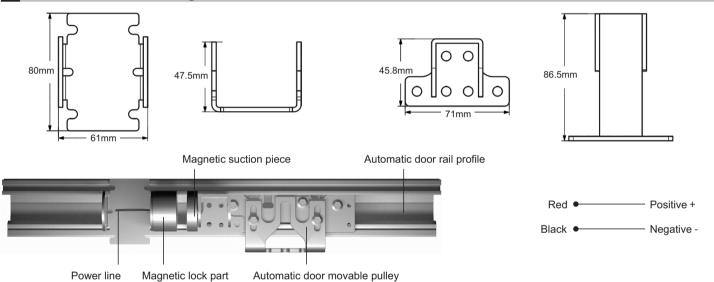

# **Operation Instructions**

## M-213R Automatic Door Magnetic Lock



### 1 Safety Instructions



Thank you very much for purchasing this product, in order to use it correctly, please read this operation manual carefully before using it.

#### 2 Product Overview & Wiring



#### 3 Installation and Adjustment



1, Fixing the location holes of the bracket by the suction piece, if the magnetic lock part is not matched with the suction piece, please loosen the suction piece and install it to other side of the bracket to match.



#### 4 Technical Parameters

| Voltage input:   | DC 12V(DC 24V customized)                           | Working temperature: | -20°C~55°C    |
|------------------|-----------------------------------------------------|----------------------|---------------|
| Working current: | 190mA                                               | Working humidity:    | 0-90%RH       |
| Pull strength:   | 60KG(130LBS) linear tension                         | Lock part size:      | 50(Φ)x35(H)mm |
| Surface coating: | Environmentally friendly chromium