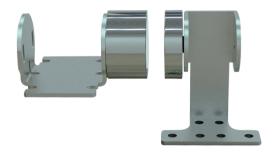

#### 3 Installation and Adjustment

1, Fixing the location holes of the bracket by the suction piece, if the magnetic lock part is not matched with the suction piece, please loosen the suction piece and install it to other side of the bracket to match.