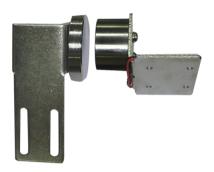

#### 2 Installation and Adjustment

- Fixing the location holes of the bracket by the suction piece, if the magnetic lock part is not matched with the suction piece, please loosen the suction piece and install it to other side of the bracket to match.
- 2, Fixing the sliding positioned slot by lock body, and adjust the lock body so that it is in the same vertical position with the suction piece.