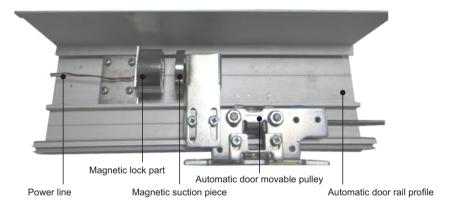

# **Operation Instructions**

## M-213F Automatic Door Magnatic Lock



### 1 Safety Instructions



Thank you very much for purchasing this product, in order to use it correctly, please read this operation manual carefully before using it.

#### 2 Installation and Adjustment

- Fixing the location holes of the bracket by the suction piece, if the magnetic lock part is not matched with the suction piece, please loosen the suction piece and install it to other side of the bracket to match.
- 2, Fixing the sliding positioned slot by lock body, and adjust the lock body so that it is in the same vertical position with the suction piece.



#### 3 Correct installation drawing



#### 4 Product dimension



#### 5 Technical Parameter

| Voltage input: DC 12V(DC 24V customized)                             | Working temperature: -20°C~55°C  |
|----------------------------------------------------------------------|----------------------------------|
| Working current: 12V/212mA(DC 24V customized)                        | Working humidity: 0-90%RH        |
| Pull strength: 60KG(130LBS) linear tension                           | Lock part size: 50(Φ)x35(H)mm    |
| Surface coating: Environmentally friendly chromium plating treatment | Suction piece size: 50(Φ)x9(H)mm |