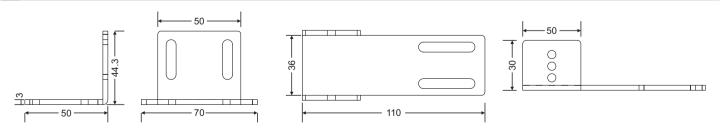

# **Operation Instructions**

## M-213F Automatic Door Magnatic Lock



### 1 Safety Instructions



Thank you very much for purchasing this product, in order to use it correctly, please read this operation manual carefully before using it.

#### 2 Installation and Adjustment

- Fixing the location holes of the bracket by the suction piece, if the magnetic lock part is not matched with the suction piece, please loosen the suction piece and install it to other side of the bracket to match.
- 2, Fixing the sliding positioned slot by lock body, and adjust the lock body so that it is in the same vertical position with the suction piece.



#### 3 Correct installation drawing



#### 4 Product dimension



#### 5 Technical Parameter

| Voltage input: DC 12V(DC 24V customized)                             | Working temperature: -20°C~55°C  |
|----------------------------------------------------------------------|----------------------------------|
| Working current: 12V/212mA(DC 24V customized)                        | Working humidity: 0-90%RH        |
| Pull strength: 60KG(130LBS) linear tension                           | Lock part size: 50(Φ)x35(H)mm    |
| Surface coating: Environmentally friendly chromium plating treatment | Suction piece size: 50(Φ)x9(H)mm |