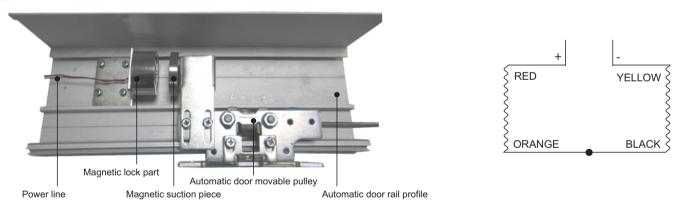

# **Operation Instructions**

# M-213F Automatic Door Magnatic Lock



# 1 Safety Instructions

Thank you very much for purchasing this product, in order to use it correctly, please read this operation manual carefully before using it.

#### 2 Installation and Adjustment

- 1, Fixing the location holes of the bracket by the suction piece, if the magnetic lock part is not matched with the suction piece, please loosen the suction piece and install it to other side of the bracket to match.
- 2, Fixing the sliding positioned slot by lock body, and adjust the lock body so that it is in the same vertical position with the suction piece.



[1]



## 3 Correct installation drawing & wiring



#### 4 Product dimension



### 5 Technical Parameter

| Vol | tage inpu | t: DC 24V |
|-----|-----------|-----------|
|     |           |           |

Working current: 87mA

Pull strength: 60KG(130LBS) linear tension

Surface coating: Environmentally friendly chromium plating treatment

Working temperature: -20°C~55°C Working humidity: 0-90%RH Lock part size: 50(Φ)x35(H)mm Suction piece size: 50(Φ)x9(H)mm