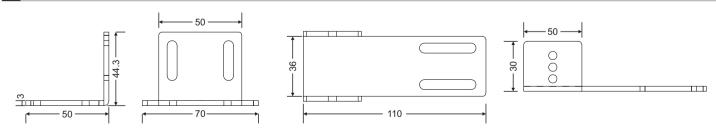

# **Operation Instructions**

# M-213F Automatic Door Magnatic Lock



# 1 Safety Instructions

Thank you very much for purchasing this product, in order to use it correctly, please read this operation manual carefully before using it.

#### 2 Installation and Adjustment

- 1, Fixing the location holes of the bracket by the suction piece, if the magnetic lock part is not matched with the suction piece, please loosen the suction piece and install it to other side of the bracket to match.
- 2, Fixing the sliding positioned slot by lock body, and adjust the lock body so that it is in the same vertical position with the suction piece.



[1]



## 3 Correct installation drawing & wiring



#### 4 Product dimension



### 5 Technical Parameter

| Vol | tage inpu | t: DC 24V |
|-----|-----------|-----------|
|     |           |           |

Working current: 87mA

Pull strength: 60KG(130LBS) linear tension

Surface coating: Environmentally friendly chromium plating treatment

Working temperature: -20°C~55°C Working humidity: 0-90%RH Lock part size: 50(Φ)x35(H)mm Suction piece size: 50(Φ)x9(H)mm