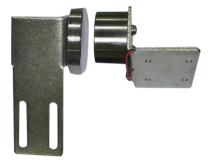

#### 2 Installation and Adjustment

- 1, Fixing the location holes of the bracket by the suction piece, if the magnetic lock part is not matched with the suction piece, please loosen the suction piece and install it to other side of the bracket to match.
- 2, Fixing the sliding positioned slot by lock body, and adjust the lock body so that it is in the same vertical position with the suction piece.