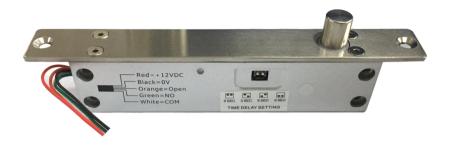

### 2 Overall Characteristics

- Power on unlocking type.
- With unlocking signal (short circuit with cathode to unlock).
- With door magnetic feedback signal NO/COM.
- With LED working indicator (red light unlocked, green light locked).
- Lock cylinder with anti prying function design
- Ultra low power consumption design, maintaining current only 0.13A.

#### 3 Product Overview