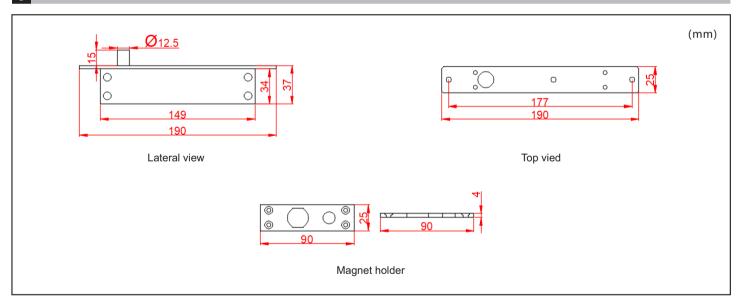

#### 4 Parameter

| WORKING VOLTAGE: | DC12V ± 10% (24V optional)                   |
|------------------|----------------------------------------------|
| CURRENT:         | Start 1A, Stable 0.13A                       |
| TIME DELAY:      | 0-9S adjustable                              |
| BOLT:            | Dia.12.5mm; 15mm stainless steel bolt length |
| LOCK SIZE:       | 190L*25W*37H (mm)                            |