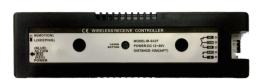

#### 2 Product Overview

#### 5 Technical Parameters

| Wireless receiver      |                          | Transmitter                                          |
|------------------------|--------------------------|------------------------------------------------------|
| Power supply:          | DC12~30V                 | Power supply: 3V (2pcs 3V button cells power supply) |
| Quiescent current:     | 34mA (DC12Vpower supply) | Transmitting current: 13mA                           |
| Action current:        | 62mA (DC12Vpower supply) | Battery life: every day 50 times, about 270 days     |
| Relay contact capacity | : 1A 24V DC              | Receiver sensitivity: -95dbm                         |
| Contact holding time:  | 1.5S                     | Launch distance: No barrier distance 30m             |
| Appearance size:       | 110(L)x30(W)x15(H)mm     | Appearance size: 58(L)x37(W)x12.6(H)mm               |