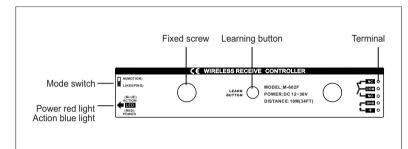

#### 3 Matching Method

- This product is a self-learning code type, the transmitter code must be match with this controller before use, can learn up to 20 transmitters.
- Learning method: Press the receiver's learning button once, the blue indicator light is on, enter the learning state, at this time, press the remote controller's button, the blue light of the receiver will flash twice, means learn successfully. After 5 seconds, it will automatically exit and return to the standby state.
- Delete method: Press and hold the learning button for 5 seconds, the blue light flashes quickly, all the codes will be deleted(Can't delete any single code).

# First step: Press the learn button Second step: Press the remote controller's button

#### 4 Input and Output Status Selection

- ② M If the status selection switch is in L position, it is a holding output, output signal is kept. Each time press the remote control, the output state will change once.
- Normally open function in M status: If in "M" status, press and hold the remote control for 3 seconds until the blue indicator light flashes, the receiver entering the normally open mode. When you press the remote control again, the normally open mode will be released.