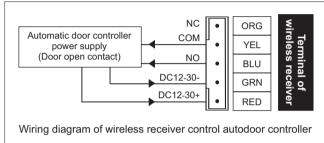

#### 4 Input and Output Status Selection

- ② M If the status selection switch is in L position, it is a holding output, output signal is kept. Each time press the remote control, the output state will change once.
- Normally open function in M status: If in "M" status, press and hold the remote control for 3 seconds until the blue indicator light flashes, the receiver entering the normally open mode. When you press the remote control again, the normally open mode will be released.