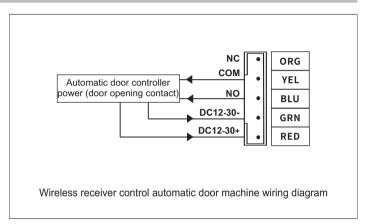

# **Operation Instructions**

## M-202G Wireless Hand Press Switch









#### 1 Safety Instruction



Thank you for your purchasing, please refer to the following before using

#### 2 Product Overview





### 3 Matching Methods

- This product with self-learning code design, the transmitter code must be learned into the controller before use it. Up to 20pcs transmitters can be learned.
- Learning method:Press the receiver's learning button, the indicator light changes as blue, entering into learning status.then press the transmitter's learning button, the blue light of receiver flashes two times, it means learning successful. the receiver will return back as stand-by status after 5 seconds
- Delete method: Press learning button for 5s, blue indicator light flashes quickly for 5 times, all codes are deleted. (can't delete the individual code)



#### 4 Output status selection

- If the switch turn to the M , it is a point output. Each time the transmitter is pressed, it will output a door