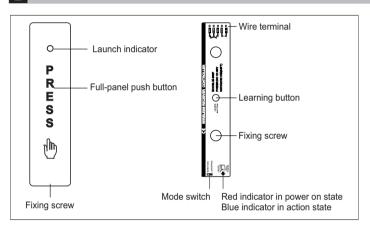

#### 2 Product Overview

#### 4 Output status selection

- If the switch turn to the M , it is a point output. Each time the transmitter is pressed, it will output a door opening signal about 1.5S. Mostly choose this mode
- 2 If the switch turn to the L,it is keeping output,output signal is keeping, once press the transmitter ,the the output state will change
- Normally open function in the M state: In M state, press the transmitter for ten seconds, you will see the indicator light flashes and release hand. The receiver enters the normally open state. When the transmitter is pressed again, the normally open state is released.