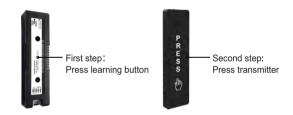

### 3 Matching Methods

- This product with self-learning code design, the transmitter code must be learned into the controller before use it. Up to 20pcs transmitters can be learned.
- Learning method:Press the receiver's learning button, the indicator light changes as blue, entering into learning status.then press the transmitter's learning button, the blue light of receiver flashes two times, it means learning successful. the receiver will return back as stand-by status after 5 seconds
- Delete method: Press learning button for 5s, blue indicator light flashes quickly for 5 times, all codes are deleted. (can't delete the individual code)