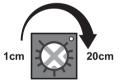

## 3 Sensing distance adjustment

Adjust clockwise, sensing distance become far; Adjust counterclockwise, sensing distance become near. The maximum sensing distance is 20cm.

4 Application

Modulated frequency: 38KHz

Dimension: 92(L)×92(W)×33(H)mm

Hole Dimension: 85(L)×85(W)×30(H)mm

5 Technical Parameters

Power input: AC/DC12V~36V

Action current: 55mA

Sensing distance: 1~20cm adjustable