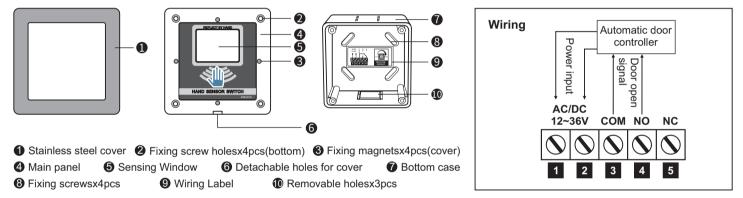

Dimension: 92(L)×92(W)×33(H)mm

Hole Dimension: 85(L)×85(W)×30(H)mm

5 Technical Parameters

Power input: AC/DC12V~36V

Action current: 55mA

Sensing distance: 1~20cm adjustable