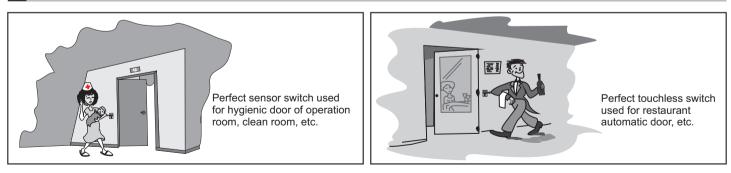

## 3 Sensing distance adjustment

Adjust clockwise, sensing distance become far; Adjust counterclockwise, sensing distance become near. The maximum sensing distance is 20cm.

4 Application

Modulated frequency: 38KHz