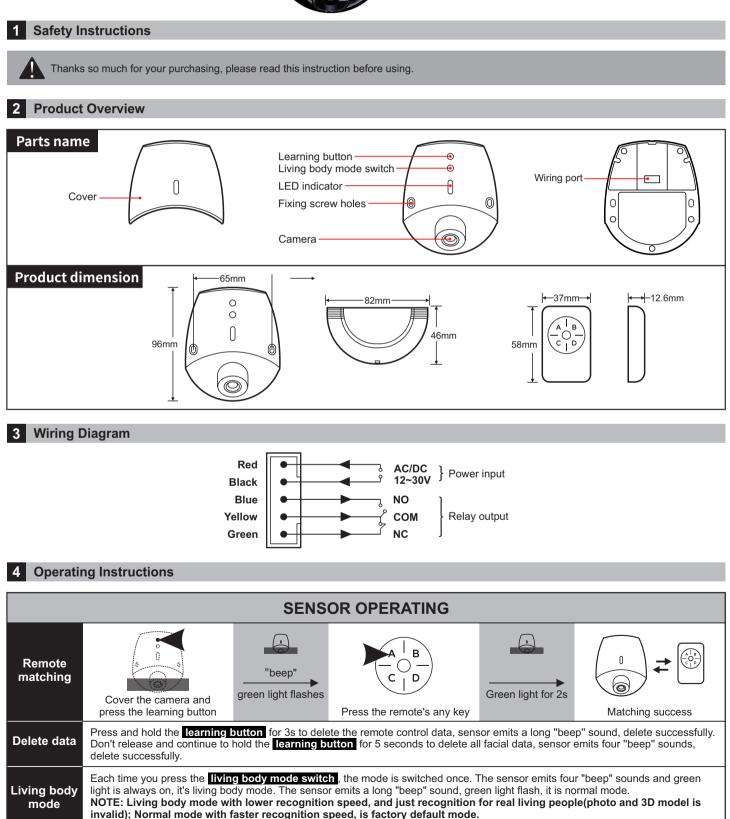

#### 7 Technical parameter

| LED indicator: when power on, green light is alway on for 12s, standby- |  |
|-------------------------------------------------------------------------|--|
| RED, recognition success-BLUE, function adjust-GREEN                    |  |
| Power supply: AC/DC 12-30V                                              |  |
| Standby current: 145mA                                                  |  |
| Action current: 165mA                                                   |  |
| Dimension: 96(L)x82(W)x46(H)mm                                          |  |
|                                                                         |  |