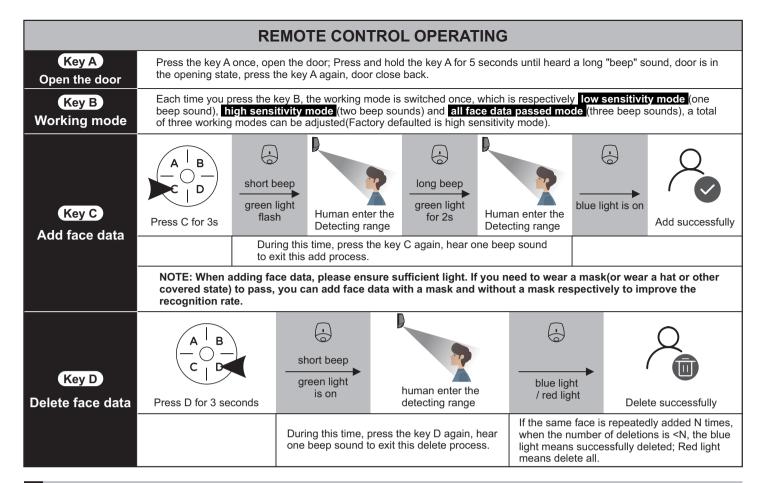

# **Operation Instructions**

# LV810 Face Recognition Sensor







### 5 Recognition range





The Angle of view is 40° and adjustable by 25° to 75° in a vertical direction, can be installed on the left and right sides of the door, or on the top to adapt to different scenarios.



#### Note:

When installing outdoors, please set the camera angle to the lowest (25°) to avoid backlight. People entering the recognition range need to look up so that the sensor can recognize their faces.

# 6 Troubleshooting

| Failures                                                                 | Possible reasons                             | Improvements                                                 |
|--------------------------------------------------------------------------|----------------------------------------------|--------------------------------------------