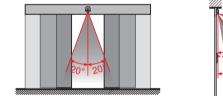

### 5 Recognition range

The Angle of view is 40° and adjustable by 25° to 75° in a vertical direction, can be installed on the left and right sides of the door, or on the top to adapt to different scenarios.

#### Note:

When installing outdoors, please set the camera angle to the lowest (25°) to avoid backlight. People entering the recognition range need to look up so that the sensor can recognize their faces.