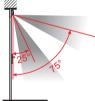

### 5 Recognition range

The Angle of view is 40° and adjustable by 25° to 75° in a vertical direction, can be installed on the left and right sides of the door, or on the top to adapt to different scenarios.

#### Note:

When installing outdoors, please set the camera angle to the lowest (25°) to avoid backlight. People entering the recognition range need to look up so that the sensor can recognize their faces.