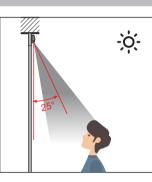

#### Note:

When installing outdoors, please set the camera angle to the lowest (25°) to avoid backlight. People entering the recognition range need to look up so that the sensor can recognize their faces.